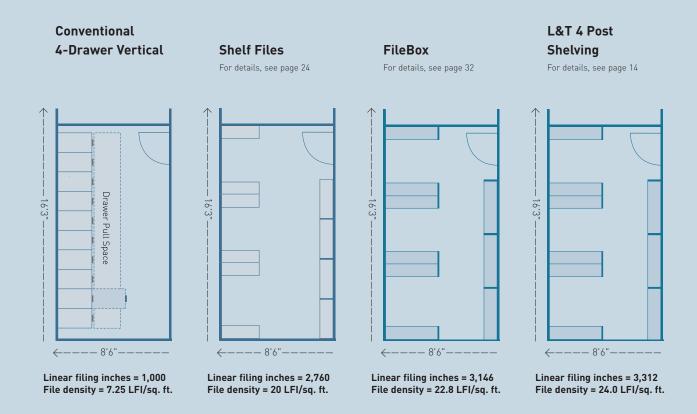

The drawings below show how eight different filing systems work in the file room of a typical office. The total filing inches and density per square foot are for this specific space and are intended to demonstrate the different systems available.

Depending on the size and configuration of your filing space, your file density ratios between the products could be different. Factoring this, with the additional considerations on the following page, will lead you to an informed, practical equipment decision.

## CONVENTIONAL 4-DRAWER FILE

L&T 4 POST

|                                | CABINETS                                 | SHELF FILES                                                                                                    | FILEBOX                                                                                            | SHELVING                                                                                                               |  |
|--------------------------------|------------------------------------------|----------------------------------------------------------------------------------------------------------------|----------------------------------------------------------------------------------------------------|------------------------------------------------------------------------------------------------------------------------|--|
| Filing<br>density ratio        | 1:1                                      | 2.7:1 more folders                                                                                             | 3.3:1 more folders                                                                                 | 3.3:1 more folders                                                                                                     |  |
| Equipment cost per filing inch | \$4.13                                   | \$2.59                                                                                                         | \$5.44                                                                                             | \$1.08                                                                                                                 |  |
| Sizes                          | Letter<br>Legal                          | Letter<br>Legal                                                                                                | Letter<br>Legal                                                                                    | Letter<br>Legal<br>X-ray                                                                                               |  |
| Preferred folder system        | Top Tab<br>Pendaflex®                    | End Tab                                                                                                        | End Tab                                                                                            | End Tab                                                                                                                |  |
| Availability                   | In stock                                 | Three to four weeks                                                                                            | Four to six weeks                                                                                  | In stock                                                                                                               |  |
| Ease of installation           | Pre-assembled                            | Pre-assembled                                                                                                  | Easy to install                                                                                    | Easy, but multiple parts                                                                                               |  |
| Ease of relocation             | Easy, hand truck required                | Very easy, cabinets can even be moved fully loaded                                                             | Easy                                                                                               | Disassembly/<br>reassembly required                                                                                    |  |
| Maintenance<br>required        | None                                     | None                                                                                                           | None                                                                                               | None                                                                                                                   |  |
| Warranty                       | One year                                 | One year                                                                                                       | One year                                                                                           | One year                                                                                                               |  |
| Recommended for                | Small systems with low activity          | Small to medium systems with high activity                                                                     | Small to large systems with high activity                                                          | Small to large systems with high activity                                                                              |  |
| Benefits                       | Lockable     Front office     appearance | <ul><li>Lockable</li><li>Fast and efficient filing<br/>and retrieval</li><li>Front office appearance</li></ul> | <ul> <li>Seven levels of active filing are within easy reach</li> <li>Easy to expand or</li> </ul> | <ul> <li>Open shelf design<br/>facilitates fast, efficient<br/>filing and retrieval</li> <li>Vertical shelf</li> </ul> |  |