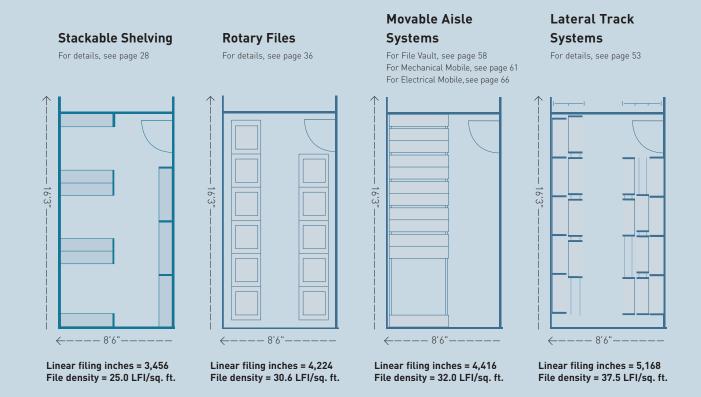

The drawings below show how eight different filing systems work in the file room of a typical office. The total filing inches and density per square foot are for this specific space and are intended to demonstrate the different systems available.

Depending on the size and configuration of your filing space, your file density ratios between the products could be different. Factoring this, with the additional considerations on the following page, will lead you to an informed, practical equipment decision.

• Multiple media storage • Quick installation

• Fast and efficient filing • Modular system

end tab folders

File System

| STACKABLE<br>SHELVING                                                                                                                                                                                                                                                                                                    | ROTARY FILES                                                                                                                                                                                                                                                                                   | MOVABLE AISLE<br>SYSTEMS                                                                                                                                                           | LATERAL TRACK<br>SYSTEMS                                                                                                                                                                    |                                |
|--------------------------------------------------------------------------------------------------------------------------------------------------------------------------------------------------------------------------------------------------------------------------------------------------------------------------|------------------------------------------------------------------------------------------------------------------------------------------------------------------------------------------------------------------------------------------------------------------------------------------------|------------------------------------------------------------------------------------------------------------------------------------------------------------------------------------|---------------------------------------------------------------------------------------------------------------------------------------------------------------------------------------------|--------------------------------|
| 3.45:1 more folders                                                                                                                                                                                                                                                                                                      | 4.2:1 more folders                                                                                                                                                                                                                                                                             | 4.4:1 more folders                                                                                                                                                                 | 5.1:1 more folders                                                                                                                                                                          | Filing<br>density ratio        |
| \$1.96                                                                                                                                                                                                                                                                                                                   | \$4.74                                                                                                                                                                                                                                                                                         | \$3.20                                                                                                                                                                             | \$2.56                                                                                                                                                                                      | Equipment cost per filing inch |
| Letter<br>Legal<br>X-Ray                                                                                                                                                                                                                                                                                                 | Letter<br>Legal                                                                                                                                                                                                                                                                                | Letter<br>Legal<br>X-Ray                                                                                                                                                           | Letter<br>Legal<br>X-Ray                                                                                                                                                                    | Sizes                          |
| End Tab                                                                                                                                                                                                                                                                                                                  | End Tab, Top Tab,<br>hanging folders                                                                                                                                                                                                                                                           | End Tab                                                                                                                                                                            | End Tab                                                                                                                                                                                     | Preferred<br>folder system     |
| In stock                                                                                                                                                                                                                                                                                                                 | In stock                                                                                                                                                                                                                                                                                       | Four to six weeks                                                                                                                                                                  | In stock                                                                                                                                                                                    | Availability                   |
| Very easy; also available pre-assembled                                                                                                                                                                                                                                                                                  | Dealer installation or pre-assembled                                                                                                                                                                                                                                                           | Dealer installation required                                                                                                                                                       | Easy to install                                                                                                                                                                             | Ease of installation           |
| Easy, hand truck required                                                                                                                                                                                                                                                                                                | Easy, appliance hand truck required                                                                                                                                                                                                                                                            | Disassembly/<br>reassembly required                                                                                                                                                | Easy                                                                                                                                                                                        | Ease of relocation             |
| None                                                                                                                                                                                                                                                                                                                     | None                                                                                                                                                                                                                                                                                           | Annual                                                                                                                                                                             | None                                                                                                                                                                                        | Maintenance<br>required        |
| One year                                                                                                                                                                                                                                                                                                                 | Five years/lifetime                                                                                                                                                                                                                                                                            | Five years                                                                                                                                                                         | Five years                                                                                                                                                                                  | Warranty                       |
| Small to large systems with high activity                                                                                                                                                                                                                                                                                | Small to large systems with moderate activity                                                                                                                                                                                                                                                  | Medium to large systems with moderate activity                                                                                                                                     | Small to medium systems,<br>moderate to high activity                                                                                                                                       |                                |
| <ul> <li>Used as static shelving or on moveable aisle/ lateral track system</li> <li>Fast, efficient filing and retrieval</li> <li>Easy to add filing levels</li> <li>Lower overall height</li> <li>Full file folder protection</li> <li>Available fully assembled</li> <li>Easy to expand, reconfigure, move</li> </ul> | <ul> <li>Maximum security</li> <li>Attractive, front office appearance</li> <li>Multi-media versatility</li> <li>Stores any file folder</li> <li>ADA-friendly</li> <li>The most flexible filing system – can be used within work stations, as countertop units, room dividers, etc.</li> </ul> | Lockable security     The highest density filing system available for large applications     Accommodates a wide variety of materials of varying sizes     ADA and HIPAA compliant | <ul> <li>Low cost introduction to high-density mobile filing</li> <li>Easily expanded</li> <li>Buy complete system or integrate with existing equipment</li> <li>Safe and secure</li> </ul> | Benefits                       |
| Existing top tab or<br>Pendaflex® folders<br>must be converted to                                                                                                                                                                                                                                                        | Most filing considerations are overcome with use of a Rotary  File System                                                                                                                                                                                                                      |                                                                                                                                                                                    | The type of shelving<br>or cabinets used<br>determine the                                                                                                                                   | Considerations                 |